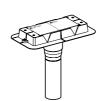

# A striking detail. The Geberit floor drain.

Small size – big performance. The Geberit floor drain for the shower is the universal solution for floor-even showering with clear advantages: extremely compact solution, reduced design and ingenious function.

The stylish cover is removed in a snap. Under the grating, the integrated comb insert enables quick and easy cleaning.

A standard grating is included with the Geberit floor drain for the shower. Two optional designs are available.

#### **Additional design options**

Stainless steel, square Stainless steel, round