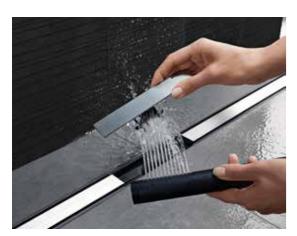

# Pure elegance. The Geberit CleanLine.

The Geberit CleanLine shower channel gives your bathroom a modern finish. With its reduced and puristic design it adds linearity and calm to the shower area. Moreover, the design is not only brilliant because of its appearance, but also because of its superb design for cleaning. At last you can combine an outstanding look with function and hygiene.

Well-known problem.

Many shower channels look good, but underneath the cover dirt and bacteria can collect along the entire length. Opening is troublesome and this makes cleaning difficult.

Geberit CleanLine shower channels not only look good, but are also easy to clean thanks to three clever innovations.

- Open outlet surface: no concealed build-up of deposits
- Handy cover:
- easy and convenient to open
- Practical comb insert: simply remove and flush out - clean

The comb is particularly easy to clean and effectively holds back hair and dirt.