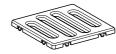

## Floor drain 10

Geberit floor drains offer compelling design and proven functionality.

# A striking detail. The Geberit floor drain.

Small size – big performance. The Geberit floor drain for the shower is the universal solution for floor-even showering with clear advantages: extremely compact solution, reduced design and ingenious function.

The stylish cover is removed in a snap. Under the grating, the integrated comb insert enables quick and easy cleaning.

A standard grating is included with the Geberit floor drain for the shower. Two optional designs are available.