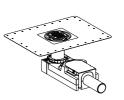

## Wall drain 6

Almost invisible: The wall drain from Geberit opens a new range of possibilities for pure floor-even showering.

4

# The Geberit wall drain.

When planning the bathroom a lot of time is invested in the question of how to cover the surfaces, be it the floor or the wall. Colours and materials are compared and discussed, and when finally a solution is found you do not want anything to disturb the picture. The Geberit wall drain is not only a stylish solution to remove the shower drain from the floor, but also a clever way to make it absolutely invisible. It can be tiled according to your preference and matches every conceivable surrounding. If you opt for contrast instead, accentuate your wall drain with one of Geberit's award-winning covers.

Even simpler cleaning.

Beside its good looks the wall drain also offers practical advantages. The hair trap can be easily removed, this makes cleaning quick and easy.

Installing an optional collector profile directly in front of the wall drain allows dirt and deposits to collect somewhere that is easy to access, so they can simply be wiped away.