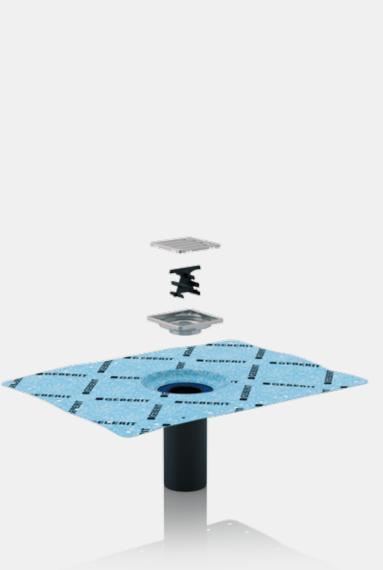

# A striking detail. The Geberit floor drain.

Small size – big performance. The Geberit floor drain for the shower is the universal solution for floor-even showering with clear advantages: extremely compact solution, reduced design and ingenious function.

The stylish cover is removed in a snap. Under the grating, the integrated comb insert enables quick and easy cleaning.

A standard grating is included with the Geberit floor drain for the shower. Two optional designs are available.

# Three floor-even shower solutions. Countless advantages.

Whether it be wall drains, shower channels or floor drains: the assortment makes it possible to tailor the installation precisely to the building situation and personal preference. The greatest challenge – the sealing – is perfectly prepared because the sealing foil is already injected at the factory, thus making it a permanent component of the product. This saves time, cuts stress during installation, and minimises the risk of leaks. In addition, each drain version offers its own advantages.