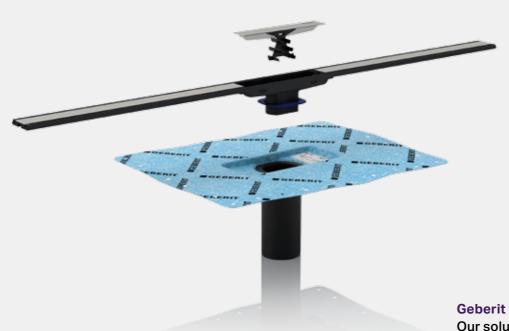

# A striking detail. The Geberit floor drain.

Small size – big performance. The Geberit floor drain for the shower is the universal solution for floor-even showering with clear advantages: extremely compact solution, reduced design and ingenious function.

The stylish cover is removed in a snap. Under the grating, the integrated comb insert enables quick and easy cleaning.

A standard grating is included with the Geberit floor drain for the shower. Two optional designs are available.

# Three floor-even shower solutions. Countless advantages.

Whether it be wall drains, shower channels or floor drains: the assortment makes it possible to tailor the installation precisely to the building situation and personal preference. The greatest challenge – the sealing – is perfectly prepared because the sealing foil is already injected at the factory, thus making it a permanent component of the product. This saves time, cuts stress during installation, and minimises the risk of leaks. In addition, each drain version offers its own advantages.

- → Continuous floor surface
- → Simple cleaning and optimum hygiene
- → Can be tiled according to preference

Geberit CleanLine shower channels. Our solution for elegant designer lines in the floor.

- → Open outlet surface no hidden deposits
- → Modern linear appearance
- → Simple cleaning with practical comb insert