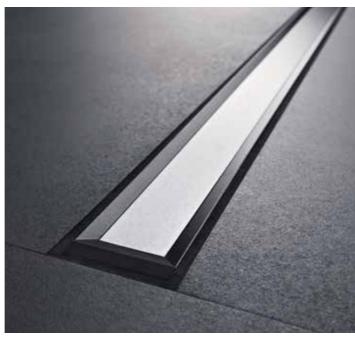

## Floor drain 10

Geberit floor drains offer compelling design and proven functionality.

# A striking detail. The Geberit floor drain.

Small size – big performance. The Geberit floor drain for the shower is the universal solution for floor-even showering with clear advantages: extremely compact solution, reduced design and ingenious function.

The stylish cover is removed in a snap. Under the grating, the integrated comb insert enables quick and easy cleaning.

A standard grating is included with the Geberit floor drain for the shower. Two optional designs are available.

#### **Additional design options**

Stainless steel, square Stainless steel, round