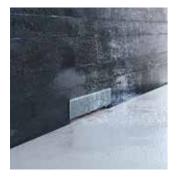

## Wall drain 6

Almost invisible: The wall drain from Geberit opens a new range of possibilities for pure floor-even showering.

4

# The Geberit wall drain.

When planning the bathroom a lot of time is invested in the question of how to cover the surfaces, be it the floor or the wall. Colours and materials are compared and discussed, and when finally a solution is found you do not want anything to disturb the picture. The Geberit wall drain is not only a stylish solution to remove the shower drain from the floor, but also a clever way to make it absolutely invisible. It can be tiled according to your preference and matches every conceivable surrounding. If you opt for contrast instead, accentuate your wall drain with one of Geberit's award-winning covers.