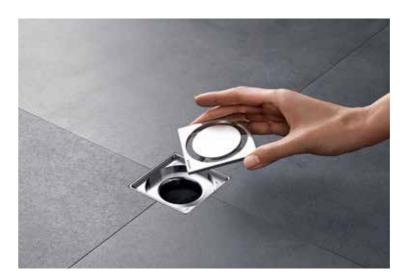

# A striking detail. The Geberit floor drain.

Small size – big performance. The Geberit floor drain for the shower is the universal solution for floor-even showering with clear advantages: extremely compact solution, reduced design and ingenious function.

The stylish cover is removed in a snap. Under the grating, the integrated comb insert enables quick and easy cleaning.

A standard grating is included with the Geberit floor drain for the shower. Two optional designs are available.

#### **Additional design options**

Stainless steel, square Stainless steel, round