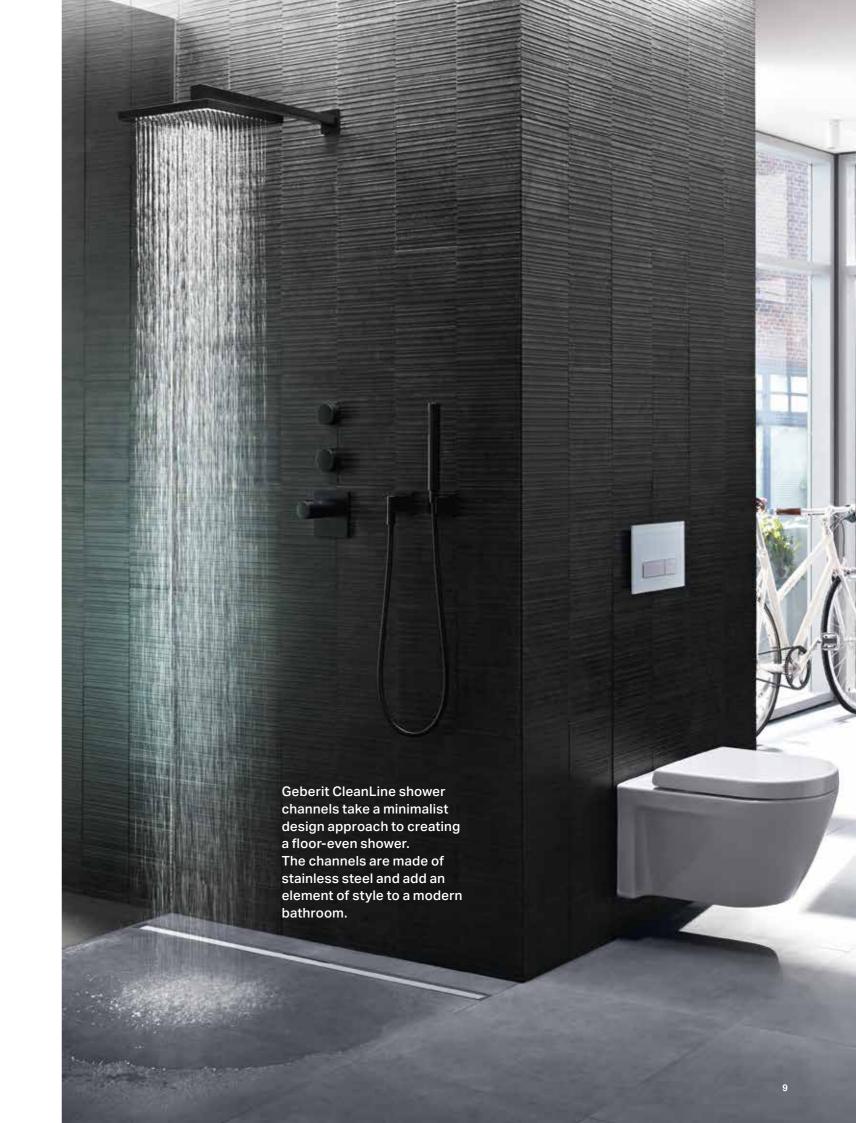

## **Shower channel** 8

The Geberit CleanLine shower channel is an elegant way to create a clean, open space.

# Pure elegance. The Geberit CleanLine.

The Geberit CleanLine shower channel gives your bathroom a modern finish. With its reduced and puristic design it adds linearity and calm to the shower area. Moreover, the design is not only brilliant because of its appearance, but also because of its superb design for cleaning. At last you can combine an outstanding look with function and hygiene.

Well-known problem.

Many shower channels look good, but underneath the cover dirt and bacteria can collect along the entire length. Opening is troublesome and this makes cleaning difficult.

Geberit CleanLine shower channels not only look good, but are also easy to clean thanks to three clever innovations.