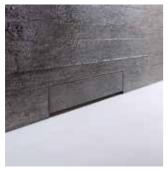

## Wall drain 6

Almost invisible: The wall drain from Geberit opens a new range of possibilities for pure floor-even showering.

4

# The Geberit wall drain.

When planning the bathroom a lot of time is invested in the question of how to cover the surfaces, be it the floor or the wall. Colours and materials are compared and discussed, and when finally a solution is found you do not want anything to disturb the picture. The Geberit wall drain is not only a stylish solution to remove the shower drain from the floor, but also a clever way to make it absolutely invisible. It can be tiled according to your preference and matches every conceivable surrounding. If you opt for contrast instead, accentuate your wall drain with one of Geberit's award-winning covers.