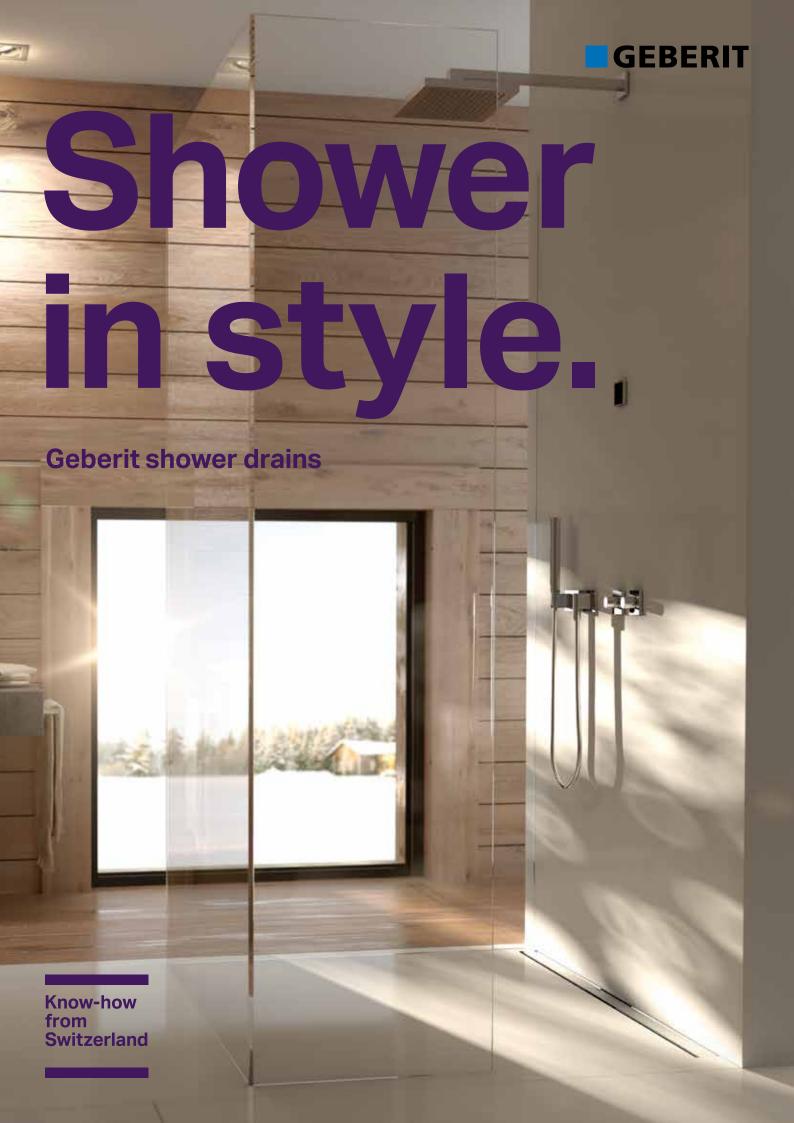

## **Shower channel** 8

The Geberit CleanLine shower channel is an elegant way to create a clean, open space.

# Pure elegance. The Geberit CleanLine.

The Geberit CleanLine shower channel gives your bathroom a modern finish. With its reduced and puristic design it adds linearity and calm to the shower area. Moreover, the design is not only brilliant because of its appearance, but also because of its superb design for cleaning. At last you can combine an outstanding look with function and hygiene.

Well-known problem.

Many shower channels look good, but underneath the cover dirt and bacteria can collect along the entire length. Opening is troublesome and this makes cleaning difficult.

Geberit CleanLine shower channels not only look good, but are also easy to clean thanks to three clever innovations.

- Open outlet surface: no concealed build-up of deposits
- Handy cover:
- easy and convenient to open
- Practical comb insert: simply remove and flush out - clean

The comb is particularly easy to clean and effectively holds back hair and dirt.