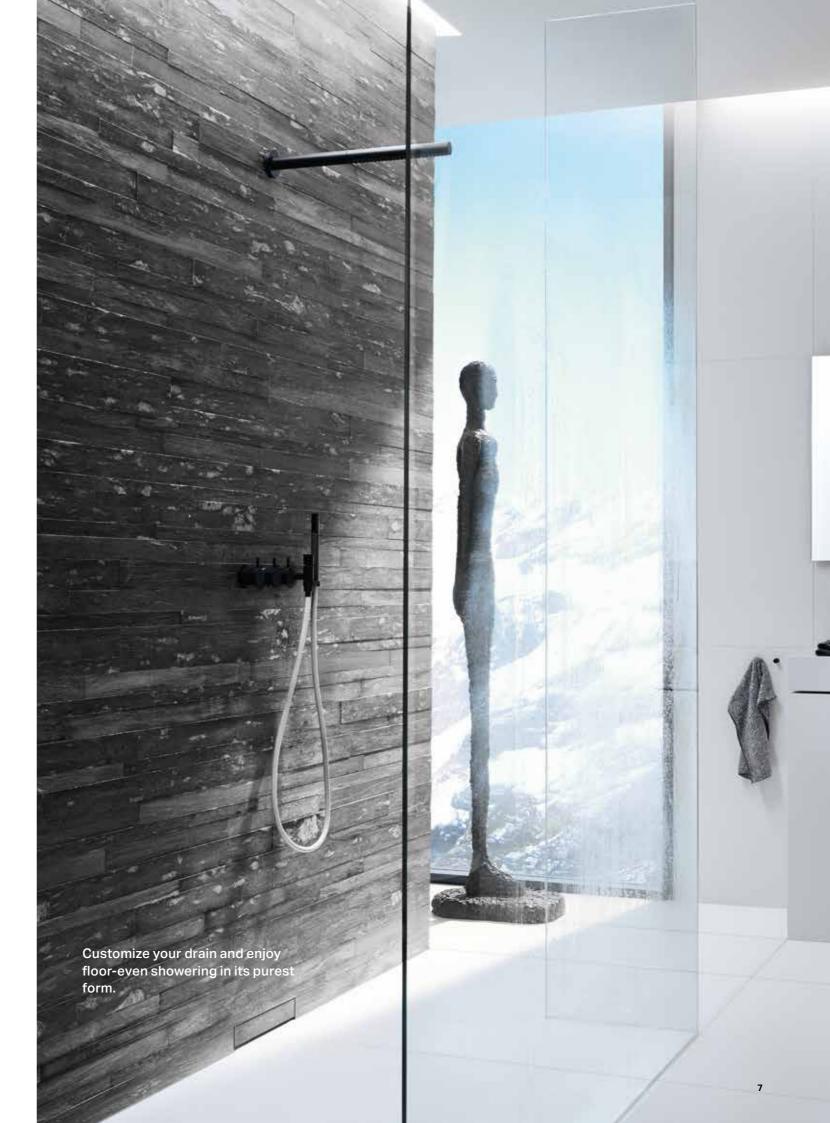

## Wall drain 6

Almost invisible: The wall drain from Geberit opens a new range of possibilities for pure floor-even showering.

4

# Nothing to trip you up with floor-even solutions. Come on in and enjoy. 10