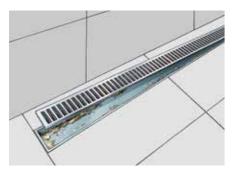

## **Shower channel** 8

The Geberit CleanLine shower channel is an elegant way to create a clean, open space.

# Pure elegance. The Geberit CleanLine.

The Geberit CleanLine shower channel gives your bathroom a modern finish. With its reduced and puristic design it adds linearity and calm to the shower area. Moreover, the design is not only brilliant because of its appearance, but also because of its superb design for cleaning. At last you can combine an outstanding look with function and hygiene.

Well-known problem.

Many shower channels look good, but underneath the cover dirt and bacteria can collect along the entire length. Opening is troublesome and this makes cleaning difficult.

Geberit CleanLine shower channels not only look good, but are also easy to clean thanks to three clever innovations.

- Open outlet surface: no concealed build-up of deposits
- Handy cover:
- easy and convenient to open
- Practical comb insert: simply remove and flush out - clean

The comb is particularly easy to clean and effectively holds back hair and dirt.