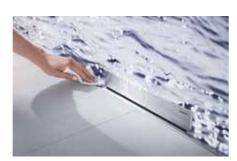

# The Geberit wall drain.

When planning the bathroom a lot of time is invested in the question of how to cover the surfaces, be it the floor or the wall. Colours and materials are compared and discussed, and when finally a solution is found you do not want anything to disturb the picture. The Geberit wall drain is not only a stylish solution to remove the shower drain from the floor, but also a clever way to make it absolutely invisible. It can be tiled according to your preference and matches every conceivable surrounding. If you opt for contrast instead, accentuate your wall drain with one of Geberit's award-winning covers.

Even simpler cleaning.

Beside its good looks the wall drain also offers practical advantages. The hair trap can be easily removed, this makes cleaning quick and easy.

Installing an optional collector profile directly in front of the wall drain allows dirt and deposits to collect somewhere that is easy to access, so they can simply be wiped away.