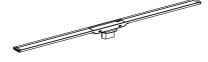

# Pure elegance. The Geberit CleanLine.

The Geberit CleanLine shower channel gives your bathroom a modern finish. With its reduced and puristic design it adds linearity and calm to the shower area. Moreover, the design is not only brilliant because of its appearance, but also because of its superb design for cleaning. At last you can combine an outstanding look with function and hygiene.

Well-known problem.

Many shower channels look good, but underneath the cover dirt and bacteria can collect along the entire length. Opening is troublesome and this makes cleaning difficult.

Geberit CleanLine shower channels not only look good, but are also easy to clean thanks to three clever innovations.

- Open outlet surface: no concealed build-up of deposits
- Handy cover:
- easy and convenient to open
- Practical comb insert: simply remove and flush out - clean

The comb is particularly easy to clean and effectively holds back hair and dirt.