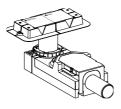

# The Geberit wall drain.

When planning the bathroom a lot of time is invested in the question of how to cover the surfaces, be it the floor or the wall. Colours and materials are compared and discussed, and when finally a solution is found you do not want anything to disturb the picture. The Geberit wall drain is not only a stylish solution to remove the shower drain from the floor, but also a clever way to make it absolutely invisible. It can be tiled according to your preference and matches every conceivable surrounding. If you opt for contrast instead, accentuate your wall drain with one of Geberit's award-winning covers.

An elegant cover or customized with tiles? You decide on the look of your wall drain.

Even simpler cleaning.

Beside its good looks the wall drain also offers practical advantages. The hair trap can be easily removed, this makes cleaning quick and easy.

Installing an optional collector profile directly in front of the wall drain allows dirt and deposits to collect somewhere that is easy to access, so they can simply be wiped away.