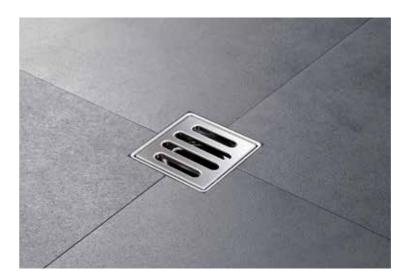

# A striking detail. The Geberit floor drain.

Small size – big performance. The Geberit floor drain for the shower is the universal solution for floor-even showering with clear advantages: extremely compact solution, reduced design and ingenious function.

The stylish cover is removed in a snap. Under the grating, the integrated comb insert enables quick and easy cleaning.

A standard grating is included with the Geberit floor drain for the shower. Two optional designs are available.

#### **Additional design options**

Stainless steel, square Stainless steel, round