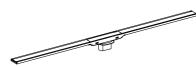

# Pure elegance. The Geberit CleanLine.

The Geberit CleanLine shower channel gives your bathroom a modern finish. With its reduced and puristic design it adds linearity and calm to the shower area. Moreover, the design is not only brilliant because of its appearance, but also because of its superb design for cleaning. At last you can combine an outstanding look with function and hygiene.

Well-known problem.

Many shower channels look good, but underneath the cover dirt and bacteria can collect along the entire length. Opening is troublesome and this makes cleaning difficult.

Geberit CleanLine shower channels not only look good, but are also easy to clean thanks to three clever innovations.

- Open outlet surface: no concealed build-up of deposits
- Handy cover:
- easy and convenient to open
- Practical comb insert: simply remove and flush out - clean

The comb is particularly easy to clean and effectively holds back hair and dirt.