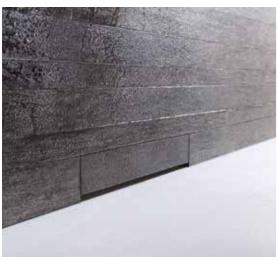

## Wall drain 6

Almost invisible: The wall drain from Geberit opens a new range of possibilities for pure floor-even showering.

4

# The Geberit wall drain.

When planning the bathroom a lot of time is invested in the question of how to cover the surfaces, be it the floor or the wall. Colours and materials are compared and discussed, and when finally a solution is found you do not want anything to disturb the picture. The Geberit wall drain is not only a stylish solution to remove the shower drain from the floor, but also a clever way to make it absolutely invisible. It can be tiled according to your preference and matches every conceivable surrounding. If you opt for contrast instead, accentuate your wall drain with one of Geberit's award-winning covers.